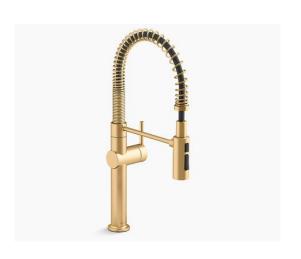

# PLUMBING FIXTURE PACKAGE

MATTE BLACK

**BRUSHED BRASS** 

SATIN NICKEL

APOLLO SQUARE HOLLADAY, UT