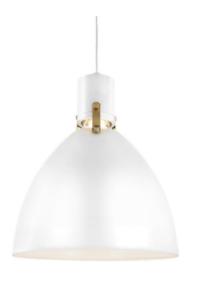

CABINET PAINT -B







CABINET PAINT -C





### **COUNTER TOPS**

SELECT ONE



QUARTZ STONE TOP - A





QUARTZ STONE TOP - B





APOLLO SQUARE
HOLLADAY, UT

### **HARDWARE**

SELECT ONE (STYLE + FINISH)

TAB PULL **BAR PULL** FLUSH BAR PULL

APOLLO SQUARE

HOLLADAY, UT



# PLUMBING FIXTURE PACKAGE







MATTE BLACK









**BRUSHED BRASS** 









SATIN NICKEL



APOLLO SQUARE HOLLADAY, UT



# <u>LIGHTING PACKAGE - A</u>









APOLLO SQUARE

HOLLADAY, UT

**SELECTIONS** 

#### **BRUSHED BRASS**











#### POLISHED CHROME





# <u>LIGHTING PACKAGE - B</u>



APOLLO SQUARE

HOLLADAY, UT



# <u>LIGHTING PACKAGE - C</u>









APOLLO SQUARE

HOLLADAY, UT

**SELECTIONS** 

#### **BRUSHED BRASS**











#### POLISHED NICKEL





# <u>LIGHTING PACKAGE - D</u>









APOLLO SQUARE

HOLLADAY, UT

**SELECTIONS** 

#### SATIN WHITE + BRASS











MATTE BLACK + BRASS