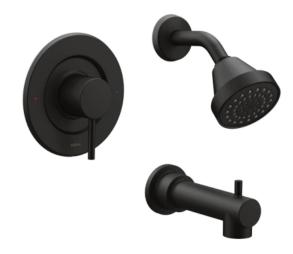

# PLUMBING FIXTURE PACKAGE

MATTE BLACK

**BRUSHED BRASS** 

SATIN NICKEL

APOLLO SQUARE HOLLADAY, UT