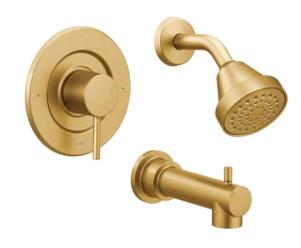

# PLUMBING FIXTURE PACKAGE

MATTE BLACK

**BRUSHED BRASS** 

SATIN NICKEL

APOLLO SQUARE HOLLADAY, UT