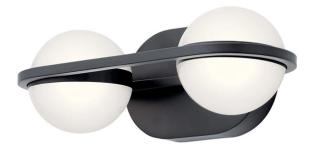

# <u>LIGHTING PACKAGE - D</u>

APOLLO SQUARE

HOLLADAY, UT

**SELECTIONS** 

#### SATIN WHITE + BRASS

MATTE BLACK + BRASS