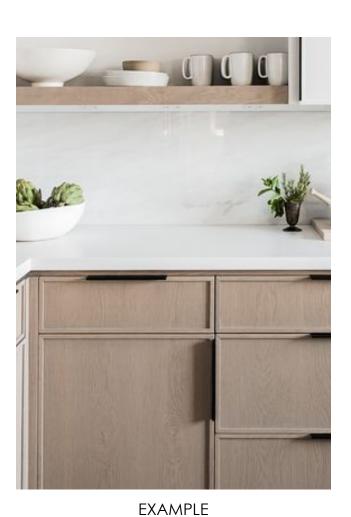

# BOHO BEACH

DESIGN PACKAGE



This design option is ballasted by the inspiration of a rough-hewn cliff descending to a misty shore. The ocean, socked in by a powdered silver fog, provides the grey-blue gradient that echoes through the design elements. When the golden caramel-toned wood flooring evokes the image of sand underfoot, the beach design vision is fully realized.



WALLS, BASE + TRIM





CASE STYLE







APOLLO SQUARE HOLLADAY, UT

FINISHES + DETAILS



SHOWER SURROUND

# CABINET DOOR STYLE

#### SELECT ONE







APOLLO SQUARE
HOLLADAY, UT

SELECTIONS







SHAKER







EXAMPLE



### **FINISHES**

TWO TONE SINGLE TONE







WOOD FINISH - A

<u>UPPER</u>





WOOD FINISH - B







CABINET PAINT -A







CABINET PAINT -B







CABINET PAINT -C





### **COUNTER TOPS**

SELECT ONE



QUARTZ STONE TOP - A





QUARTZ STONE TOP - B





APOLLO SQUARE
HOLLADAY, UT

### **HARDWARE**

SELECT ONE (STYLE + FINISH)

TAB PULL **BAR PULL** FLUSH BAR PULL

APOLLO SQUARE

HOLLADAY, UT



# PLUMBING FIXTURE PACKAGE







MATTE BLACK









**BRUSHED BRASS** 









SATIN NICKEL



APOLLO SQUARE HOLLADAY, UT



# <u>LIGHTING PACKAGE - A</u>









APOLLO SQUARE

HOLLADAY, UT

**SELECTIONS** 

#### **BRUSHED BRASS**











#### POLISHED CHROME





# <u>LIGHTING PACKAGE - B</u>



APOLLO SQUARE

HOLLADAY, UT



# <u>LIGHTING PACKAGE - C</u>









AP