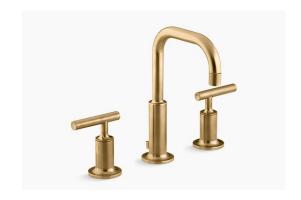

# PLUMBING FIXTURE PACKAGE

MATTE BLACK

**BRUSHED BRASS** 

SATIN NICKEL

APOLLO SQUARE HOLLADAY, UT