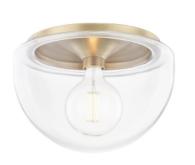

ed.



WALLS, BASE + TRIM





CASE STYLE







APOLLO SQUARE HOLLADAY, UT

FINISHES + DETAILS



SHOWER SURROUND

# CABINET DOOR STYLE

#### SELECT ONE







APOLLO SQUARE
HOLLADAY, UT

SELECTIONS







SHAKER







EXAMPLE



### **FINISHES**

TWO TONE SINGLE TONE







WOOD FINISH - A

<u>UPPER</u>





WOOD FINISH - B







CABINET PAINT -A







CABINET PAINT -B







CABINET PAINT -C





### **COUNTER TOPS**

SELECT ONE



QUARTZ STONE TOP - A





QUARTZ STONE TOP - B





APOLLO SQUARE
HOLLADAY, UT

### **HARDWARE**

SELECT ONE (STYLE + FINISH)

TAB PULL **BAR PULL** FLUSH BAR PULL

APOLLO SQUARE

HOLLADAY, UT



# PLUMBING FIXTURE PACKAGE







MATTE BLACK









**BRUSHED BRASS** 









SATIN NICKEL



APOLLO SQUARE HOLLADAY, UT



# <u>LIGHTING PACKAGE - A</u>









APOLLO SQUARE

HOLLADAY, UT

**SELECTIONS** 

#### **BRUSHED BRASS**











#### POLISHED CHROME





# <u>LIGHTING PACKAGE - B</u>



APOLLO SQUARE

HOLLADAY, UT



# <u>LIGHTING PACKAGE - C</u>









APOLLO SQUARE

HOLLADAY, UT

**SELECTIONS** 

#### **BRUSHED BRASS**











#### POLISHED NICKEL





# <u>LIGHTING PACKAGE - D</u>









APOLLO SQUARE

HOLLADAY, UT

**SELECTIONS** 

#### SATIN WHITE + BRASS











MATTE BLACK + BRASS