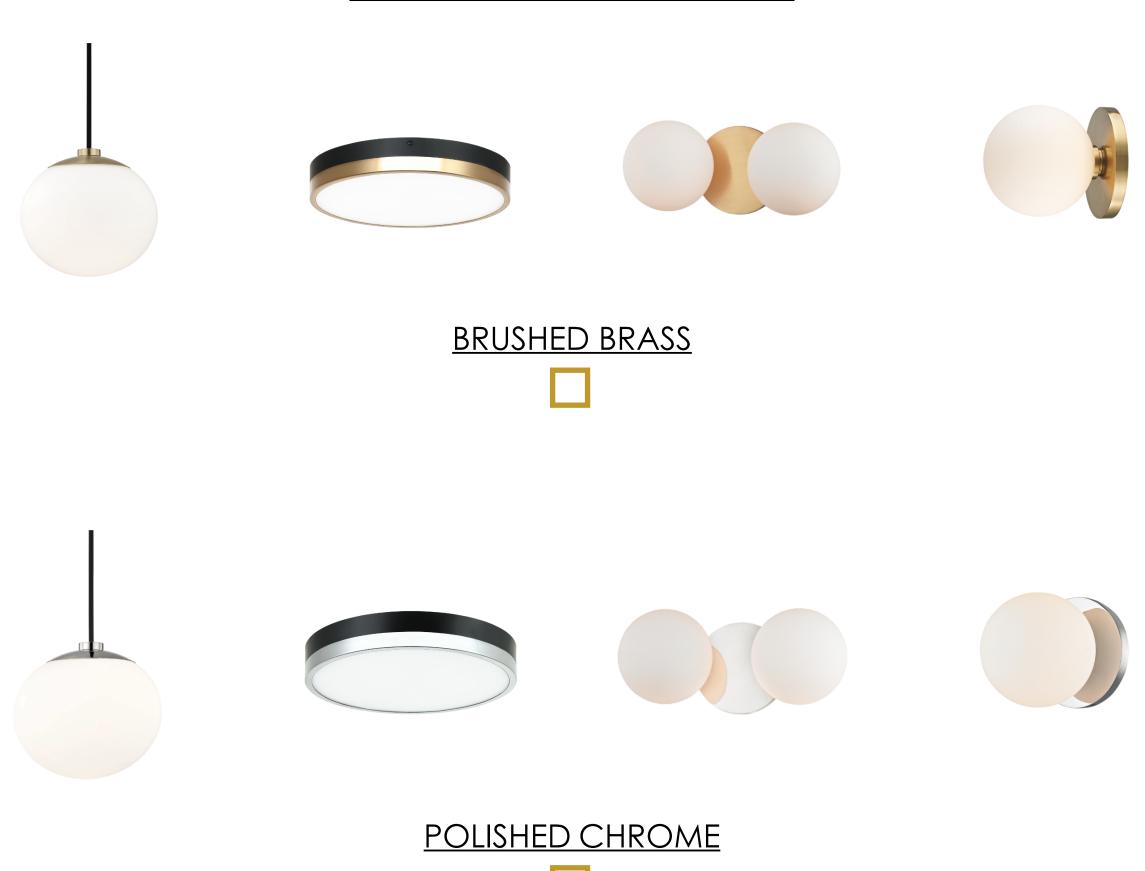

# <u>LIGHTING PACKAGE - A</u>

APOLLO SQUARE

HOLLADAY, UT

**SELECTIONS** 

#### **BRUSHED BRASS**

#### POLISHED CHROME