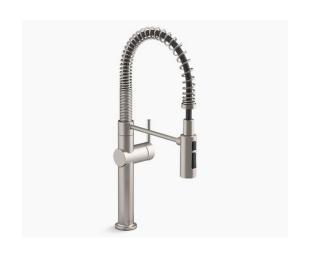

# PLUMBING FIXTURE PACKAGE

MATTE BLACK

**BRUSHED BRASS** 

SATIN NICKEL

APOLLO SQUARE HOLLADAY, UT