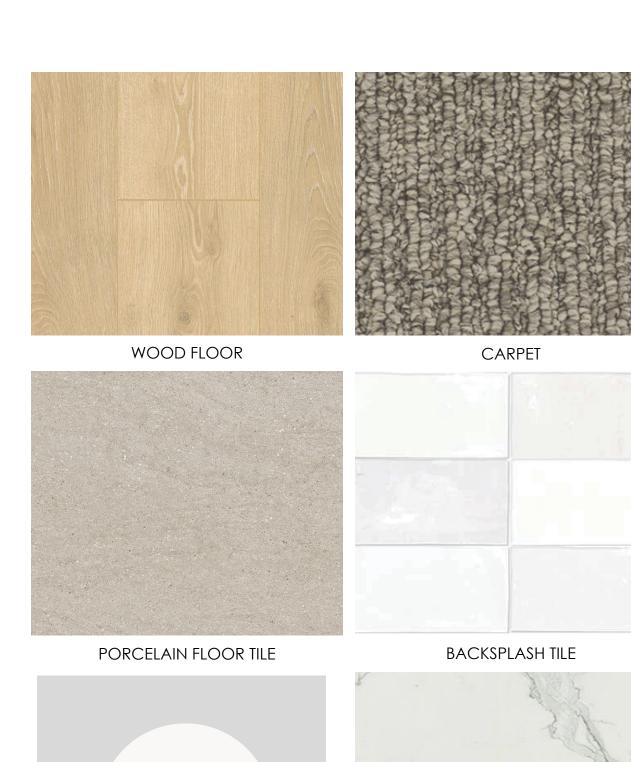

WALLS, BASE + TRIM

CASE STYLE

APOLLO SQUARE HOLLADAY, UT

FINISHES + DETAILS

SHOWER SURROUND

### **COUNTER TOPS**

SELECT ONE

QUARTZ STONE TOP - A

QUARTZ STONE TOP - B

APOLLO SQUARE
HOLLADAY, UT