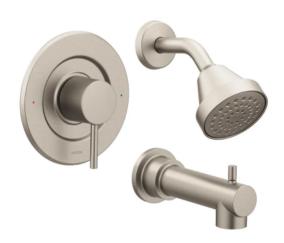

# PLUMBING FIXTURE PACKAGE

MATTE BLACK

**BRUSHED BRASS** 

SATIN NICKEL

APOLLO SQUARE HOLLADAY, UT