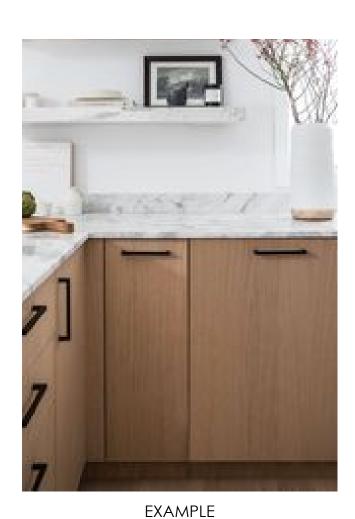

# BOHO BEACH

DESIGN PACKAGE



This design option is ballasted by the inspiration of a rough-hewn cliff descending to a misty shore. The ocean, socked in by a powdered silver fog, provides the grey-blue gradient that echoes through the design elements. When the golden caramel-toned wood flooring evokes the image of sand underfoot, the beach design vision is fully realized.



WALLS, BASE + TRIM





CASE STYLE







APOLLO SQUARE HOLLADAY, UT

FINISHES + DETAILS



SHOWER SURROUND

# CABINET DOOR STYLE

#### SELECT ONE







APOLLO SQUARE
HOLLADAY, UT

SELECTIONS







SHAKER







EXAMPLE



### **FINISHES**

TWO TONE SINGLE TONE







WOOD FINISH - A

<u>UPPER</u>





WOOD FINISH - B







CABINET PAINT -A







CABINET PAINT -B







CABINET PAINT -C





### **COUNTER TOPS**

SELECT ONE



QUARTZ STONE TOP - A





QUARTZ STONE TOP - B





APOLLO SQUARE
HOLLADAY, UT

### **HARDWARE**

SELECT ONE (STYLE + FINISH)

TAB PULL **BAR PULL** FLUSH BAR PULL

APOLLO SQUARE

HOLLADAY, UT



# PLUMBING FIXTURE PACKAGE







MATTE BLACK









**BRUSHED BRASS** 









SATIN NICKEL



APOLLO SQUARE HOLLADAY, UT



# <u>LIGHTING PACKAGE - A</u>









APOLLO SQUARE

HOLLADAY, UT

**SELECTIONS** 

#### **BRUSHED BRASS**











#### POLISHED CHROME





# <u>LIGHTING PACKAGE - B</u>



APOLLO SQUARE

HOLLADAY, UT



# <u>LIGHTING PACKAGE - C</u>