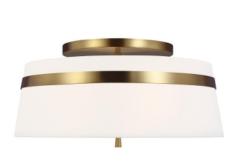

# <u>LIGHTING PACKAGE - D</u>

APOLLO SQUARE

HOLLADAY, UT

**SELECTIONS** 

#### SATIN WHITE + BRASS

MATTE BLACK + BRASS