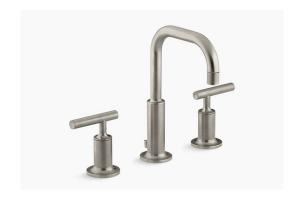

# PLUMBING FIXTURE PACKAGE

MATTE BLACK

**BRUSHED BRASS** 

SATIN NICKEL

APOLLO SQUARE HOLLADAY, UT