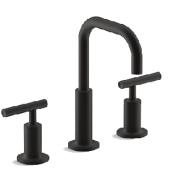

# PLUMBING FIXTURE PACKAGE

MATTE BLACK

**BRUSHED BRASS** 

SATIN NICKEL

APOLLO SQUARE HOLLADAY, UT