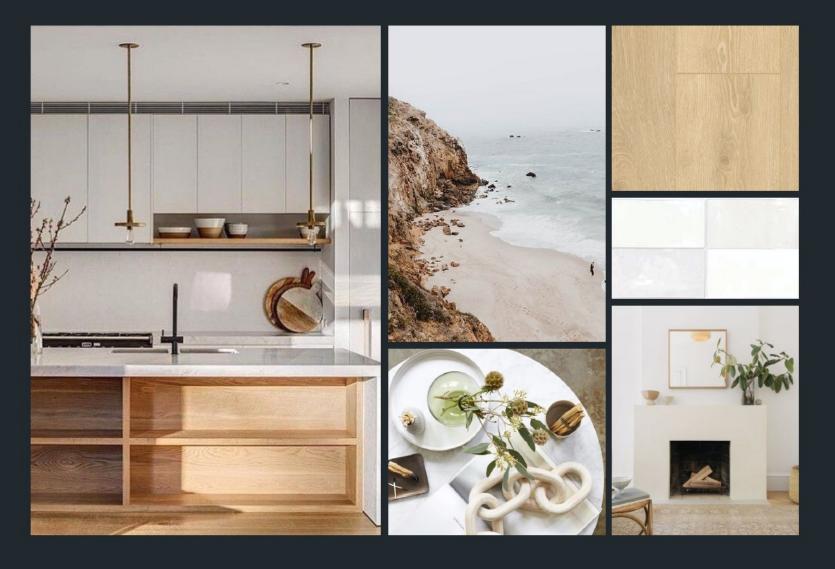

# BOHO BEACH

DESIGN PACKAGE

This design option is ballasted by the inspiration of a rough-hewn cliff descending to a misty shore. The ocean, socked in by a powdered silver fog, provides the grey-blue gradient that echoes through the design elements. When the golden caramel-toned wood flooring evokes the image of sand underfoot, the beach design vision is fully realized.