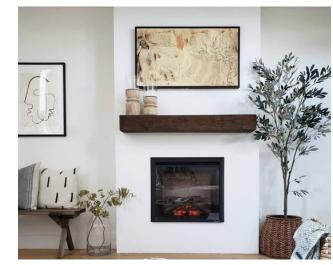

LOWER CABINET HARDWARE

KITCHEN PENDANT LIGHT

FIREPLACE STYLE

KITCHEN UPPER CABINETS

KITCHEN BASE CABINET FINISH

UPPER CABINET HARDWARE

FAUCET - BLACK

BASE STYLE