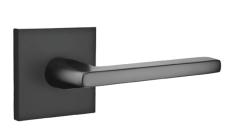

POWDER ROOM VANITY FINISH

POWDER ROOM VANITY STONE

DOOR STYLE

DOOR + CABINET HARDWARE - BLACK

WALLS, DOORS, BASE + TRIM COLOR

**ENTRY LIGHT** 

POWDER ROOM VANITY LIGHT

POWDER ROOM FAUCET - BLACK