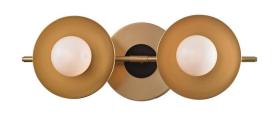

POWDER ROOM VANITY FINISH

POWDER ROOM VANITY STONE

DOOR STYLE

DOOR + CABINET HARDWARE - BLACK

WALLS, DOORS, BASE + TRIM COLOR

**ENTRY LIGHT** 

POWDER ROOM VANITY LIGHT

POWDER ROOM FAUCET - BLACK