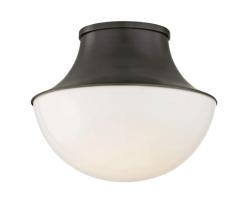

POWDER ROOM VANITY FINISH

POWDER ROOM VANITY STONE

DOOR STYLE

DOOR + CABINET HARDWARE - BLACK

WALLS, DOORS, BASE + TRIM COLOR

**ENTRY LIGHT** 

POWDER ROOM VANITY LIGHT

POWDER ROOM FAUCET - BLACK