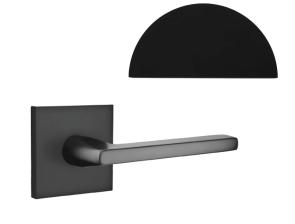

POWDER ROOM VANITY FINISH

POWDER ROOM VANITY STONE

DOOR STYLE

DOOR + CABINET HARDWARE - BLACK

WALLS, DOORS, BASE + TRIM COLOR

**ENTRY LIGHT** 

POWDER ROOM VANITY LIGHT

POWDER ROOM FAUCET - BLACK