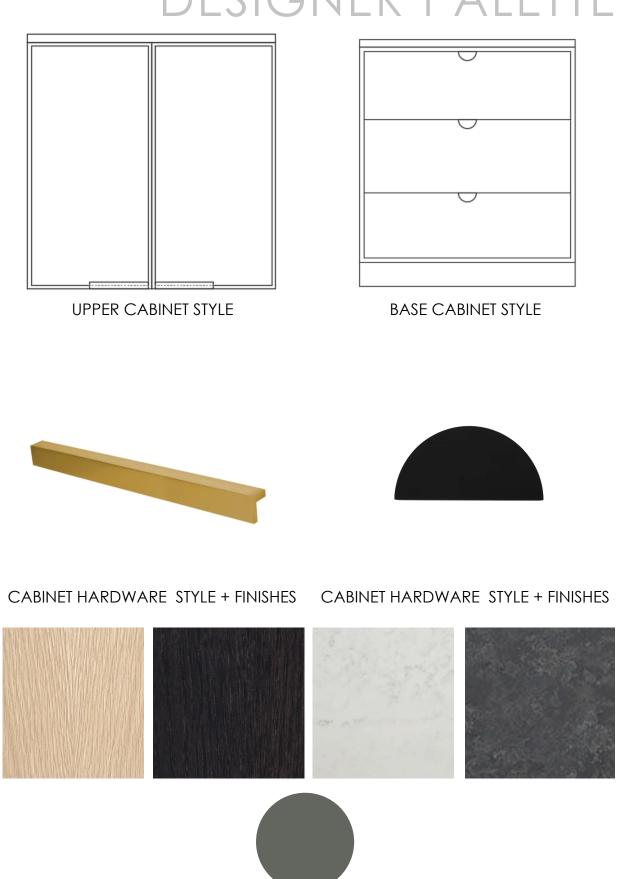

The organic contours of the American landscape have inspired the Signature Palette Collection, which is customized for those who select this option. It presents the perfect blend of nature's foundational stability with sleek, powerful progress.

Earthy caramel floors anchor the palette, with dramatic black and luminous cane wood providing accents. The cool lines of porcelain and quartz are layered in: smoky green and marbled black offer structure and comfort – and provide powerful juxtaposition for the creamy quartz and porcelain counterparts.

APOLLO SQUARE
HOLLADAY, UT

**FINISHES** 

COUNTER EDGE STYLE

CABINET + STONE FINISHES

APOLLO SQUARE

HOLLADAY, UT

**ARCHITECTURAL ELEMENTS** 

LIGHTING GROUP

LOWER CABINET HARDWARE

KITCHEN PENDANT LIGHT

FIREPLACE STYLE

KITCHEN UPPER CABINETS

KITCHEN BASE CABINET FINISH

UPPER CABINET HARDWARE

FAUCET - BLACK

BASE STYLE