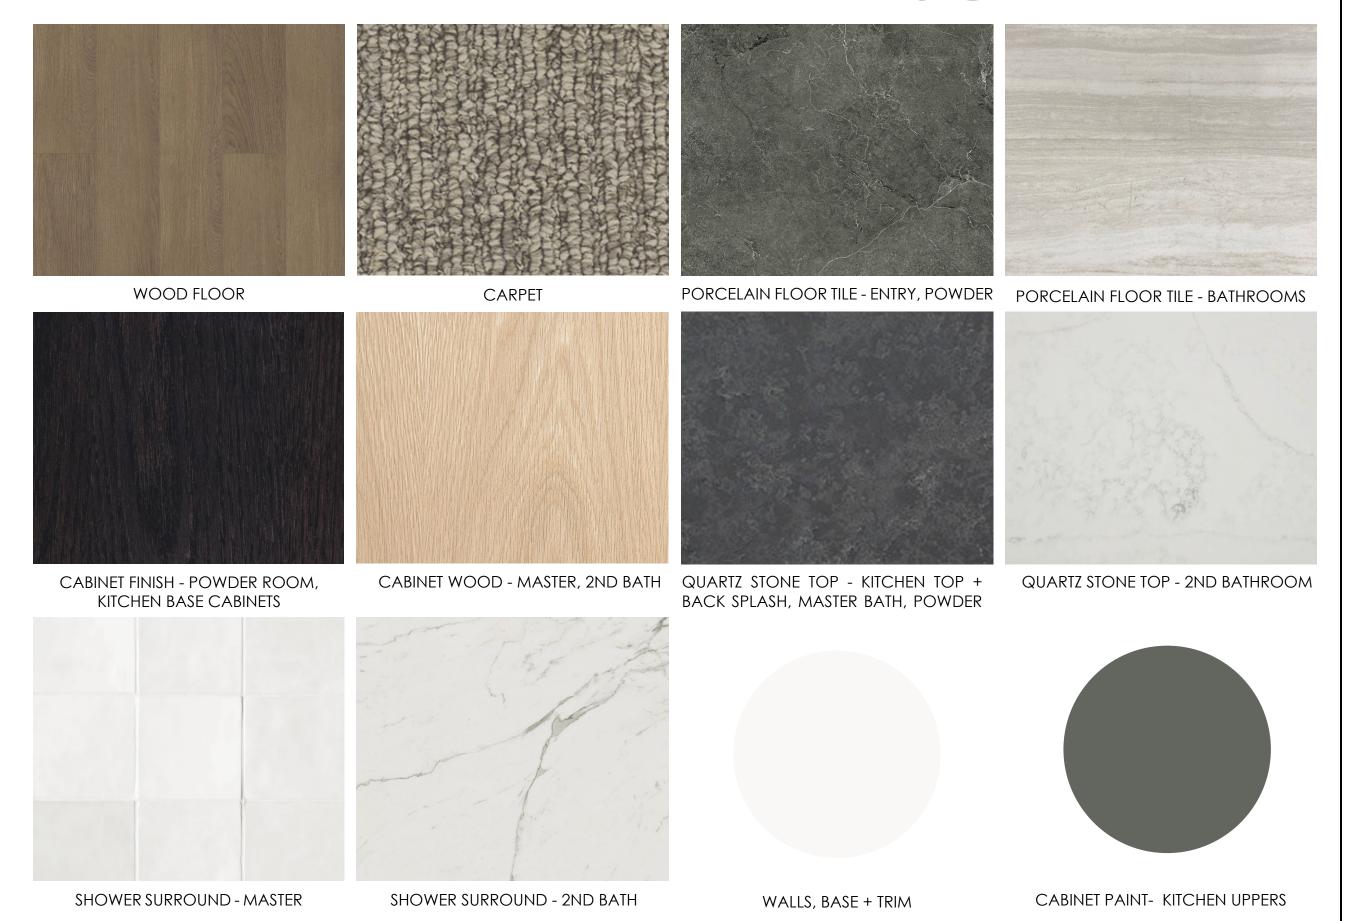

Earthy caramel floors anchor the palette, with dramatic black and luminous cane wood providing accents. The cool lines of porcelain and quartz are layered in: smoky green and marbled black offer structure and comfort – and provide powerful juxtaposition for the creamy quartz and porcelain counterparts.

APOLLO SQUARE
HOLLADAY, UT

**FINISHES** 

COUNTER EDGE STYLE

CABINET + STONE FINISHES

APOLLO SQUARE

HOLLADAY, UT

**ARCHITECTURAL ELEMENTS** 

LIGHTING GROUP

POWDER ROOM VANITY ELEVATION

HOLLADAY, UT

ENTRY + POWDER ROOM

KITCHEN COUNTER STONE

APOLLO SQUARE
HOLLADAY, UT

KITCHEN + LIVING

WOOD FLOOR

WALLS, DOORS, BASE + TRIM COLOR

LOWER CABINET HARDWARE

KITCHEN PENDANT LIGHT

FIREPLACE STYLE

KITCHEN UPPER CABINETS

KITCHEN BASE CABINET FINISH

UPPER CABINET HARDWARE

FAUCET - BLACK

BASE STYLE