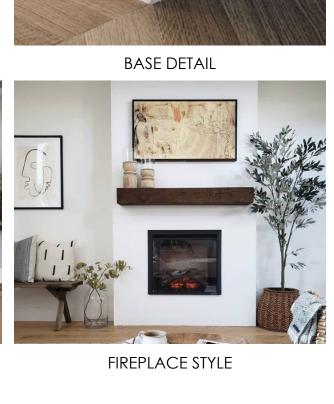

LOWER CABINET HARDWARE

KITCHEN PENDANT LIGHT

FIREPLACE STYLE

KITCHEN UPPER CABINETS

KITCHEN BASE CABINET FINISH

UPPER CABINET HARDWARE

FAUCET - BLACK

BASE STYLE