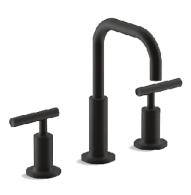

POWDER ROOM VANITY FINISH

POWDER ROOM VANITY STONE

DOOR STYLE

DOOR + CABINET HARDWARE - BLACK

WALLS, DOORS, BASE + TRIM COLOR

**ENTRY LIGHT** 

POWDER ROOM VANITY LIGHT

POWDER ROOM FAUCET - BLACK