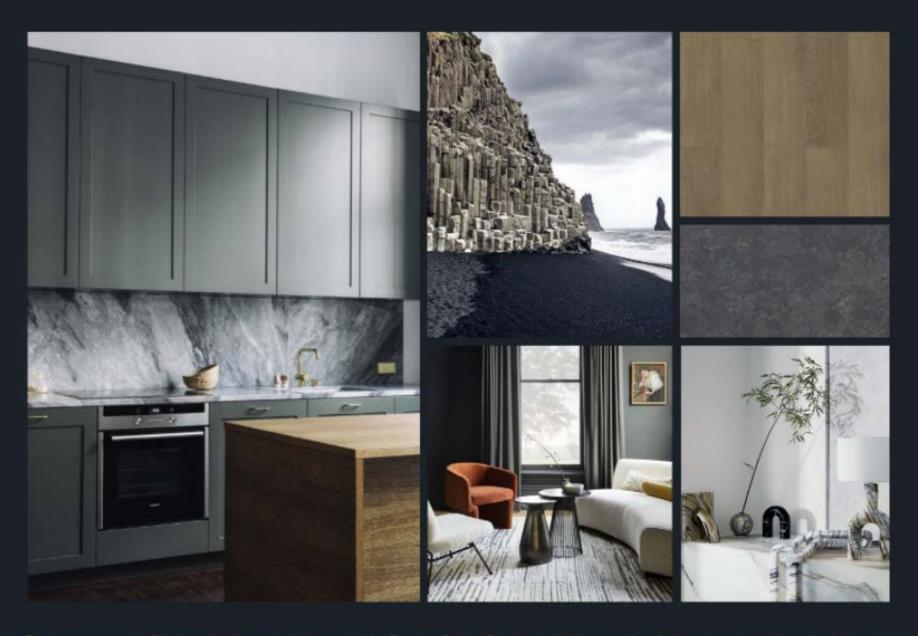

The organic contours of the American landscape have inspired the Signature Palette Collection, which is customized for those who select this option. It presents the perfect blend of nature's foundational stability with sleek, powerful progress.

Earthy caramel floors anchor the palette, with dramatic black and luminous cane wood providing accents. The cool lines of porcelain and quartz are layered in: smoky green and marbled black offer structure and comfort – and provide powerful juxtaposition for the creamy quartz and porcelain counterparts.