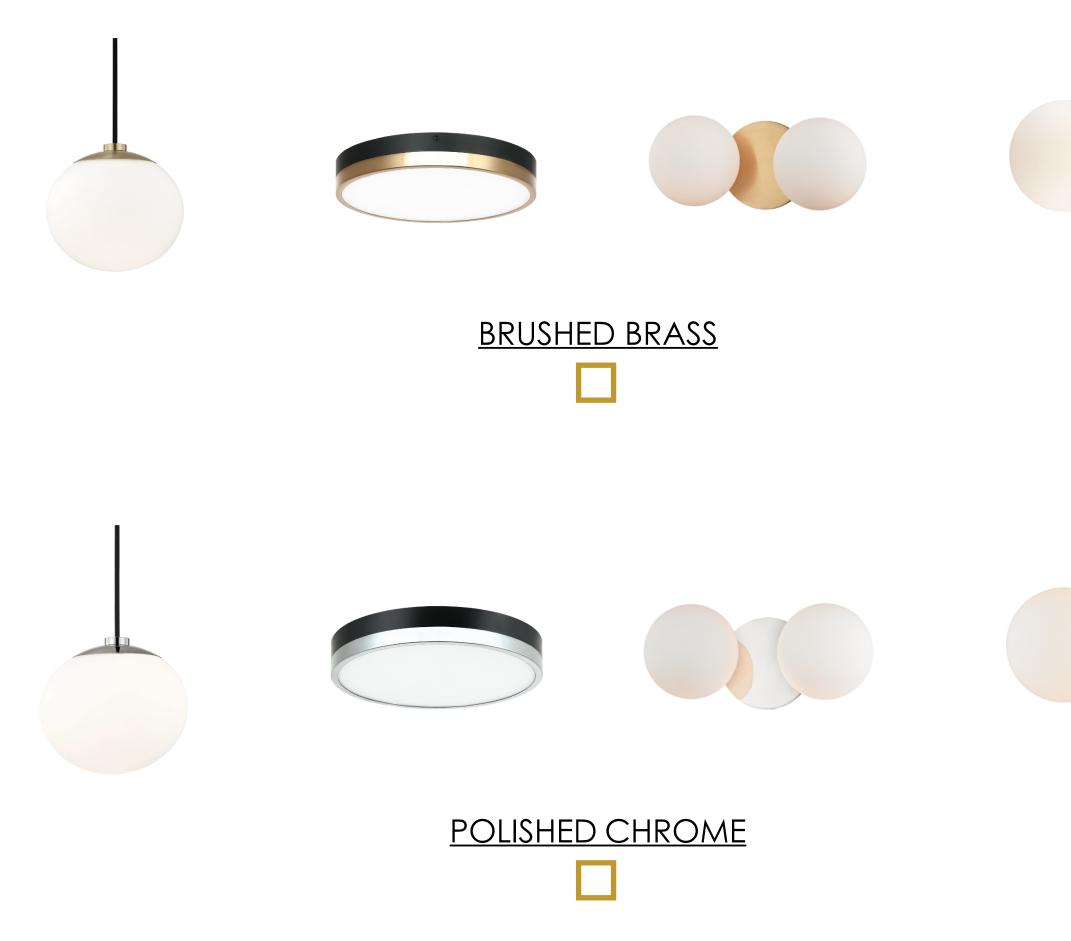

found in wood grain fibers.





WALLS, BASE + TRIM

All images and illustrations on this page are artist's conceptual renderings only and are subject to change without notice. Designs, finishes, materials and color schemes are examples only and are subject to change based on final plans.



COUNTER EDGE STYLE



BASE DETAIL



FIREPLACE STYLE

#### APOLLO SQUARE HOLLADAY, UT

## FINISHES + DETAILS



# CABINET DOOR STYLE

SELECT ONE



FLAT PANEL





MODERN SHAKER



SHAKER





EXAMPLE





EXAMPLE

EXAMPLE





## APOLLO SQUARE

HOLLADAY, UT





APOLLO SQUARE HOLLADAY, UT



<u>HARDWARE</u> SELECT ONE (STYLE + FINISH)



## APOLLO SQUARE

HOLLADAY, UT



# PLUMBING FIXTURE PACKAGE



## APOLLO SQUARE

HOLLADAY, UT











## APOLLO SQUARE

HOLLADAY, UT



## LIGHTING PACKAGE - B







HOLLADAY, UT

#### **SELECTIONS**



EDGEID

# LIGHTING PACKAGE - C



BRUSHED BRASS















# SATIN WHITE + BRASS



## MATTE BLACK + BRASS

All images and illustrations on this page are artist's conceptual renderings only and are subject to change without notice. Designs, finishes, materials and color schemes are examples only and are subject to change based on final plans.





HOLLADAY, UT

#### SELECTIONS

EDGEID