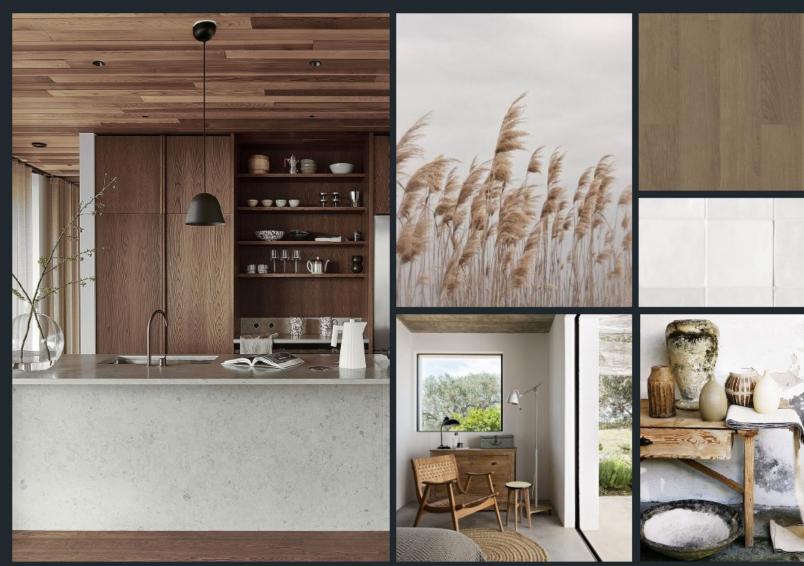

# PRAIRIE CHIC

## DESIGN PACKAGE

A sea of prairie tallgrass and the web of life it represents anchor this design. The natural hues in this option are worthyof a Wyeth, influenced by earthen-ware clay vessels, bolts of oatmeal-colored flax linen, and patterns found in wood grain fibers.