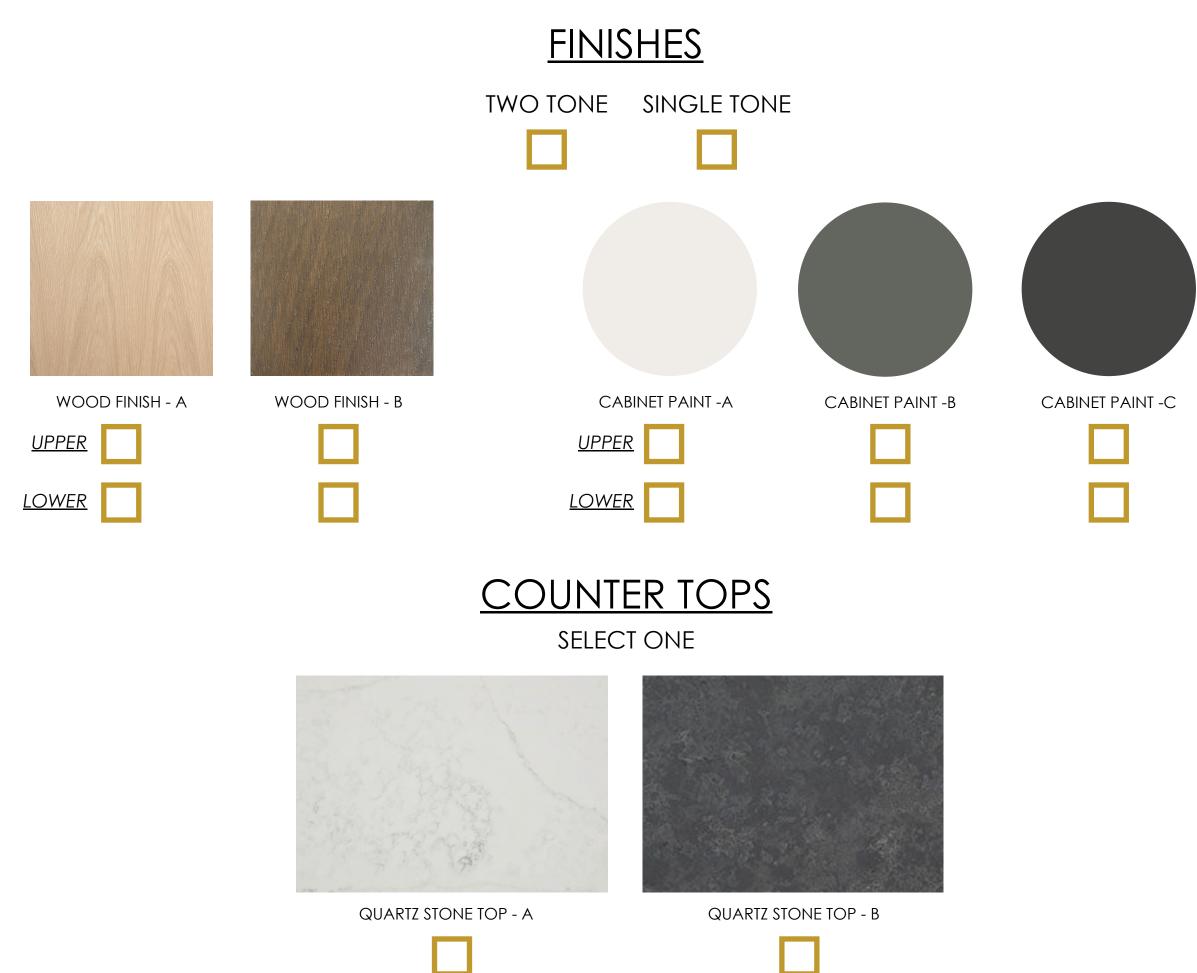

## FINISHES + DETAILS

# CABINET DOOR STYLE

SELECT ONE

FLAT PANEL

MODERN SHAKER

SHAKER

EXAMPLE

EXAMPLE

EXAMPLE