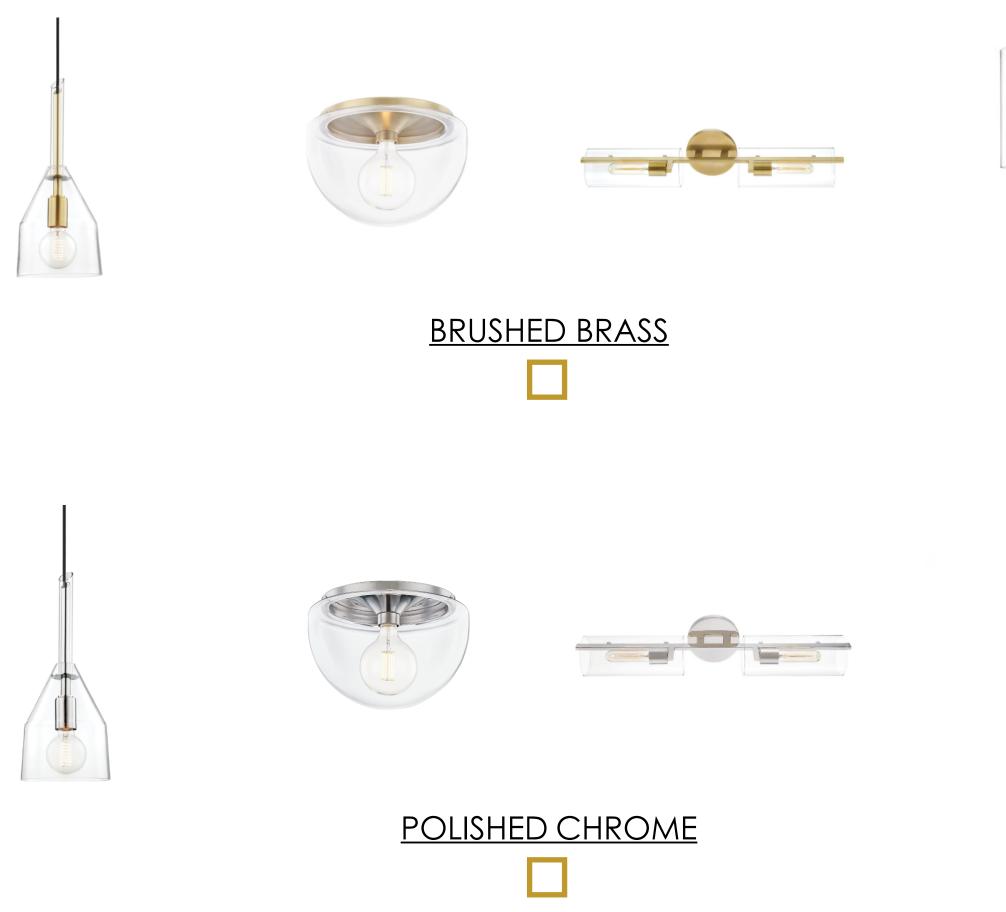

e clay vessels, bolts of oatmeal-colored flax linen, and patterns found in wood grain fibers.





WALLS, BASE + TRIM

All images and illustrations on this page are artist's conceptual renderings only and are subject to change without notice. Designs, finishes, materials and color schemes are examples only and are subject to change based on final plans.



COUNTER EDGE STYLE



BASE DETAIL



FIREPLACE STYLE

#### APOLLO SQUARE HOLLADAY, UT

## FINISHES + DETAILS



# CABINET DOOR STYLE

SELECT ONE



FLAT PANEL





MODERN SHAKER



SHAKER





EXAMPLE





EXAMPLE

EXAMPLE





## APOLLO SQUARE

HOLLADAY, UT





APOLLO SQUARE HOLLADAY, UT



<u>HARDWARE</u> SELECT ONE (STYLE + FINISH)



## APOLLO SQUARE

HOLLADAY, UT



# PLUMBING FIXTURE PACKAGE



## APOLLO SQUARE

HOLLADAY, UT











## APOLLO SQUARE

HOLLADAY, UT



## LIGHTING PACKAGE - B







HOLLADAY, UT

#### **SELECTIONS**



EDGEID

# LIGHTING PACKAGE - C



BRUSHED BRASS















# SATIN WHITE + BRASS



## MATTE BLACK + BRASS

All images and illustrations on this page are artist's conceptual renderings only and are subject to change without notice. Designs, finishes, materials and color schemes are examples only and are subject to change based on final plans.





HOLLADAY, UT

#### SELECTIONS

EDGEID