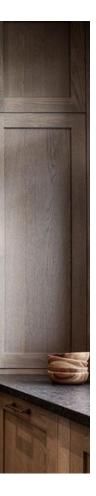

## DESIGN PACKAGE

A sea of prairie tallgrass and the web of life it represents anchor this design. The natural hues in this option are worthyof a Wyeth, influenced by earthen-ware clay vessels, bolts of oatmeal-colored flax linen, and patterns found in wood grain fibers.

WALLS, BASE + TRIM

All images and illustrations on this page are artist's conceptual renderings only and are subject to change without notice. Designs, finishes, materials and color schemes are examples only and are subject to change based on final plans.